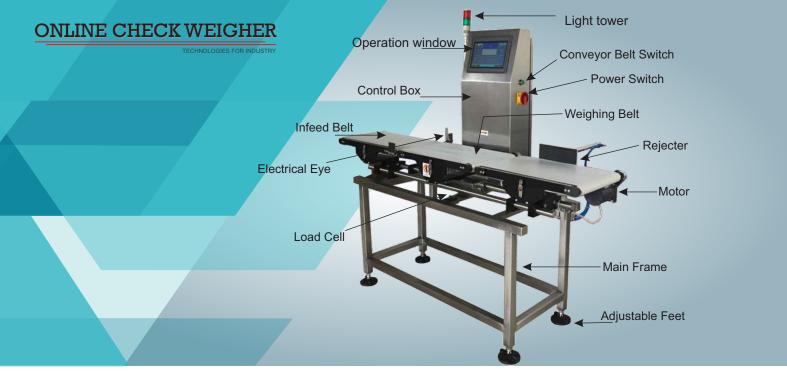

## **Application**

It is used to check the finished products with preset weight value. Widely be used in many fields like electronic, pharmacy, food, beverage, Cosmetics, health treatment, daily use chemical, agriculture, etc. It can ensure the good quality of customer food products and avoid rate of consumer complaints