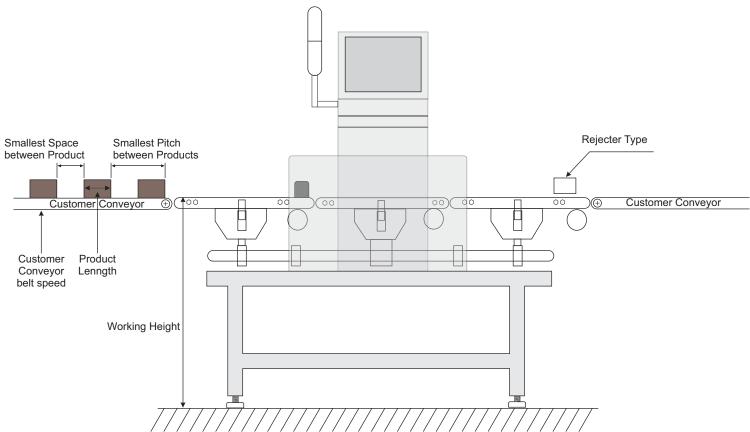

## Product & Production line Detail:-

| Max Product<br>Weight | Min Product<br>Weight | Product<br>Length (mm) | Product<br>Width (mm) | Product<br>Height (mm) | Smallest<br>Space<br>between<br>Product | Weighing Speed pcs/min | Customer<br>Belt Speed | Smallest<br>Pitch<br>between<br>Products |
|-----------------------|-----------------------|------------------------|-----------------------|------------------------|-----------------------------------------|------------------------|------------------------|------------------------------------------|
|                       |                       |                        |                       |                        |                                         |                        |                        |                                          |