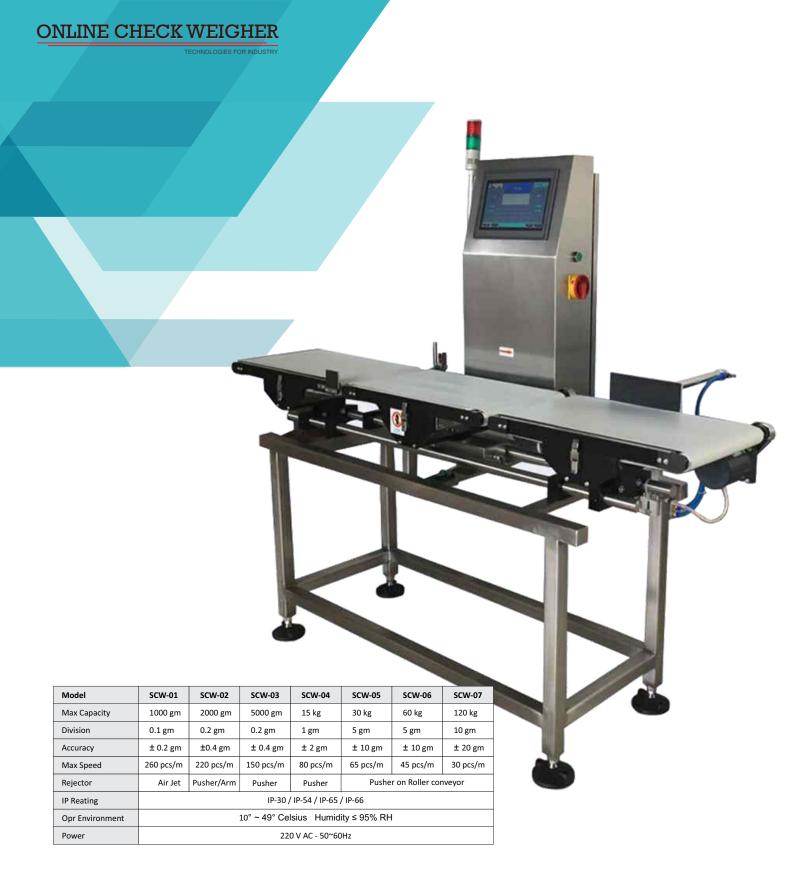

## Product & Production line Detail:-

| Max Product<br>Weight | Min Product<br>Weight | Product<br>Length (mm) | Product<br>Width (mm) | Product<br>Height (mm) | Smallest<br>Space<br>between<br>Product | Weighing Speed pcs/min | Customer<br>Belt Speed | Smallest<br>Pitch<br>between<br>Products |
|-----------------------|-----------------------|------------------------|-----------------------|------------------------|-----------------------------------------|------------------------|------------------------|------------------------------------------|
|                       |                       |                        |                       |                        |                                         |                        |                        |                                          |