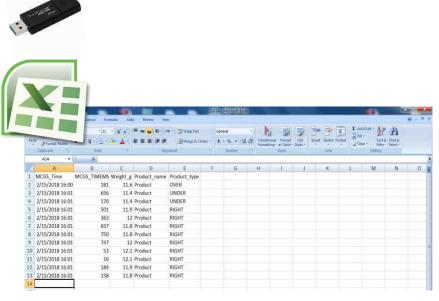

## **Application**

It is used to check the finished products with preset weight value. Widely be used in many fields like electronic, pharmacy, food, beverage, Cosmetics, health treatment, daily use chemical, agriculture, etc. It can ensure the good quality of customer food products and avoid rate of consumer complaints