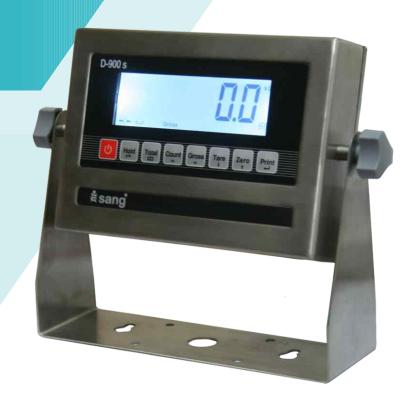

# **D-900s**Series Weighing Indicator

The D900s are easy-to operate indicators for general use.

Stainless housing Ip67 with Outstanding performance.

Rechargeable battery or AC Adopter.

#### **Technical Data:**

Hi resolution Weighing Indicator. Stainless Steel Housing Ip-67. Adjustable Parameters setting. LED and LCD display. Kg, lb. HI, Lo Ok. Gross & Net weighing.