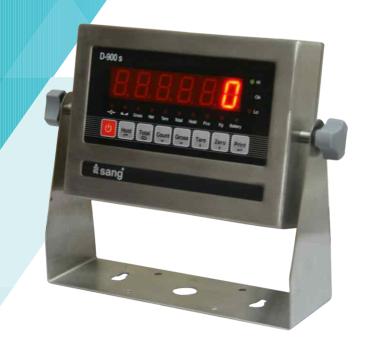

#### **Technical Data:**

Hi resolution Weighing Indicator. Stainless Steel Housing Ip-67. Adjustable Parameters setting. LED and LCD display. Kg, lb. HI, Lo Ok. Gross & Net weighing.

#### **STANDARD FEATURES & BENEFITS:**

High Quality
NTEP Approved for 5000 Divisions
Stainless steel Enclosure IP 67 class
Full Duplex RS-232 Serial Port
Data hold function
I/O Card to perform automatic control external machine (option)
Display up to 30,000 graduations
Drives up to six 350Ω & twelve 700Ω load cells
Operates on AC Adapter or 9 Volt DC
4-20mA analog output (Optional)