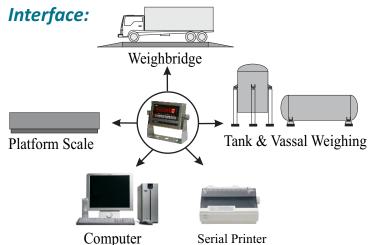

#### **STANDARD FEATURES & BENEFITS:**

High Quality
NTEP Approved for 5000 Divisions
Stainless steel Enclosure IP 67 class
Full Duplex RS-232 Serial Port
Data hold function
I/O Card to perform automatic control external machine (option)
Display up to 30,000 graduations
Drives up to six 350Ω & twelve 700Ω load cells
Operates on AC Adapter or 9 Volt DC
4-20mA analog output (Optional)