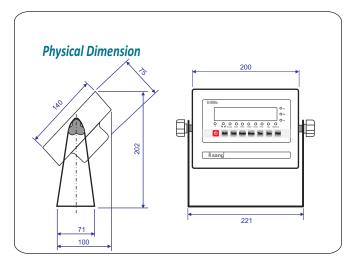

### **Specifications:**

Model: D-900s
Accuracy class: 6000 e
Resolution display: 30, 000
ADC: 2,000,000

Zero stability error: TKo  $< 0.1 \mu V//K$ Span stability error: TKspn  $< \pm 6$  ppm//K

Conversion time: 50 ms